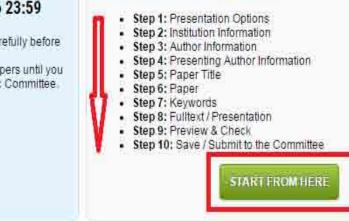

### **Fulltext Paper**

**Submission Steps** 

### Deadline for submission: Sunday, February 28, 2016 23:59

- Please read instructions carefully before filling the application form.
- You can edit your saved papers until you submit them to the Scientific Committee.

### Steps for Submitting a Paper

#### Steps for Submitting a Paper

- Step 1: Presentation Options
- Step 2: Institution Information
- Step 3: Author Information
- Step 4: Presenting Author Information
- Step 5: Paper Title
- . Step 6: Paper
- · Step 7: Keywords
- Step 8: Fulltext / Presentation
- · Step 9: Preview & Check
- Step 10: Save / Submit to the Committee

START FROM HERE