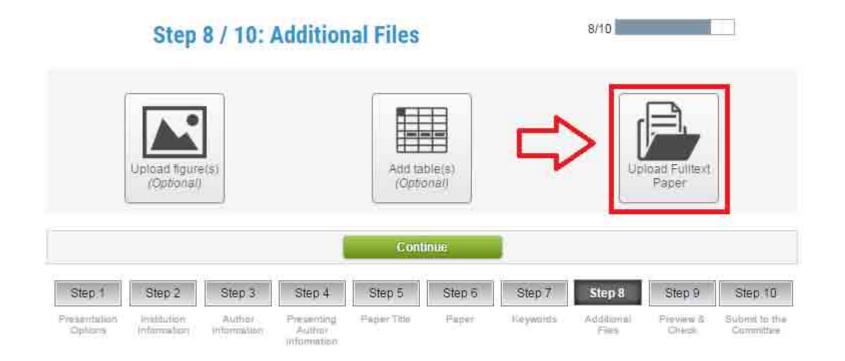

|             |        |          |                    |                    |                            |
|-------------------------|--------------------------|-----------------------|-------------------------------------|-------------|--------|----------|--------------------|--------------------|----------------------------|
| Step 1                  | Step 2                   | Step 3                | Step 4                              | Step 5      | Step 6 | Step 7   | Step 8             | Step 9             | Step 10                    |
| Presentation<br>Options | Inimution<br>Information | Autimn<br>Information | Presenting<br>Author<br>Information | Paper Tille | Paper  | Keywonis | Addtionel<br>Files | Preview &<br>Check | Submit to the<br>Committee |









8/10

### Step 8 / 10: Additional Files





10/10

### Step 10 / 10: Submit to the Committee

| Paper Ref: 0038                 |                                                                                                                                        |                                |      |
|---------------------------------|----------------------------------------------------------------------------------------------------------------------------------------|--------------------------------|------|
| until the submission to the Sci | n saved in our archive but the sub<br>entific Committee. When you dec<br>e note that editing will NOT be p<br>Submit to the Scientific | ide to submit the paper please |      |
| Preview                         | Modify Paper