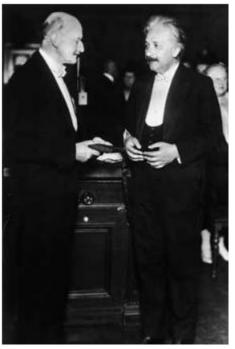

This regular global event has evolved into the World Energy Congress, as we know it today, gathering many luminaries in world thinking - such as Albert Einstein and Max Planck alongside industry and technology experts to share knowledge and get to the heart of the important energy issues of our times.

Max Planck and Albert Einstein at the "World Power Conference" in Berlin on 17 June 1930 where Einstein presented his theory of relativity.