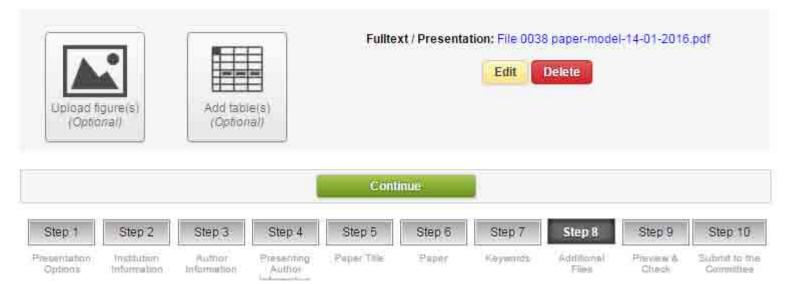

|          |                    |                    |                            |
|-------------------------|--------------------------|-----------------------|-------------------------------------|-------------|--------|----------|--------------------|--------------------|----------------------------|
| Step 1                  | Step 2                   | Step 3                | Step 4                              | Step 5      | Step 6 | Step 7   | Step 8             | Step 9             | Step 10                    |
| Presentation<br>Options | Inimution<br>Information | Autimn<br>Information | Presenting<br>Author<br>Information | Paper Tille | Paper  | Keywonis | Addtionel<br>Files | Preview &<br>Check | Submit to the<br>Committee |









8/10

### Step 8 / 10: Additional Files





10/10

### Step 10 / 10: Submit to the Committee

| Paper Ref: 0038                 |                                                                                                                                        |                                |      |
|---------------------------------|----------------------------------------------------------------------------------------------------------------------------------------|--------------------------------|------|
| until the submission to the Sci | n saved in our archive but the sub<br>entific Committee. When you dec<br>e note that editing will NOT be p<br>Submit to the Scientific | ide to submit the paper please |      |
| Preview                         | Modify Paper