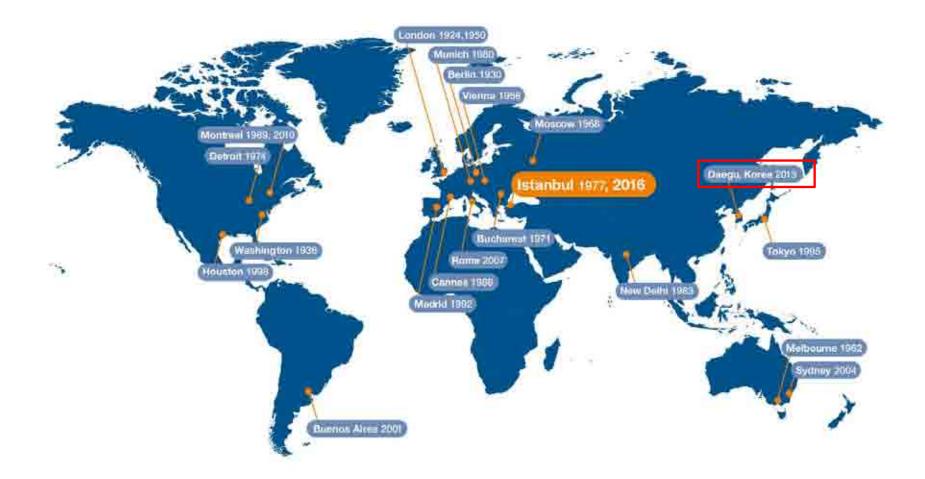

### **History of WEC**

Established in 1923, the WEC has been helping the world's leaders and thinkers understand the energy landscape for nearly a century. Its first meeting, as the **World Power Conference**, brought together representatives from 40 countries to help rebuild the electricity grid in the aftermath of the First World War.

This regular global event has evolved into the World Energy Congress, as we know it today, gathering many luminaries in world thinking - such as Albert Einstein and Max Planck alongside industry and technology experts to share knowledge and get to the heart of the important energy issues of our times.