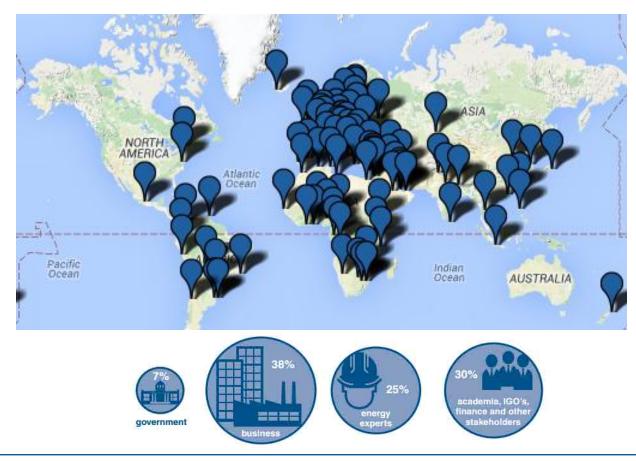

# World Energy Council (WEC)

Formed in 1923, the Council is the UN-accredited global energy body

**Represents the entire energy spectrum:** 

More than **3000 member organisations** located in over 90 countries

Governments, private and state corporations, academia, NGOs and energy-related stakeholders.