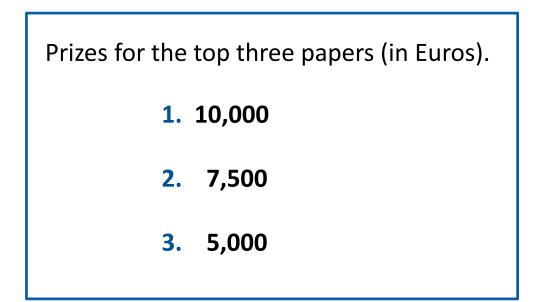

### PAPER AWARDS

Prizes will be awarded for 20 selected papers in order to increase the scientific level and number of the submitted papers with high level outcomes.

### **EVALUATION**

Step 1: The Chair of the Scientific Committee will rank all the papers based on reviewers' scores.

**Step 2:** The Governing Committee re-evaluate the top 20 papers.

## PAPER AWARDS

| Prizes for the papers ranked as from 4 to 20<br>(in Euros). |  |
|-------------------------------------------------------------|--|
| 4-10. 3,000                                                 |  |
| <b>11 – 15. 2,000</b>                                       |  |
| <u> 16 – 20.</u> 1,000                                      |  |
|                                                             |  |