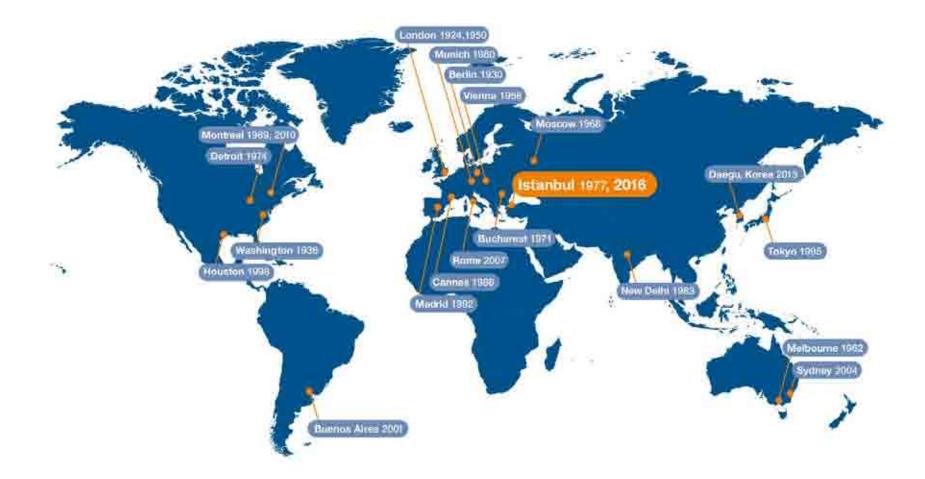

### **History of WEC**

Established in 1923, the WEC has been helping the world's leaders and thinkers understand the energy landscape for nearly a century. Its first meeting, as the **World Power Conference**, brought together representatives from 40 countries to help rebuild the electricity grid in the aftermath of the First World War.

This regular global event has evolved into the World Energy Congress, as we know it today, gathering many luminaries in world thinking - such as Albert Einstein and Max Planck alongside industry and technology experts to share knowledge and get to the heart of the important energy issues of our times.